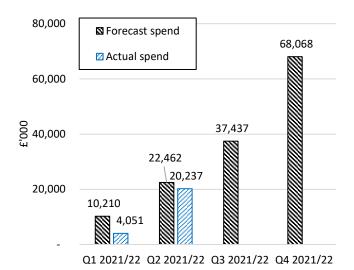

Figure 3 All project spend, forecast v actual

**Figure 4** (Investment Properties) Commercial tenants' arrears compared to annual rolling billing run.

**Figure 5** Performance of KPIs linked to Corporate Property (Corporate Asset Sub Committee)