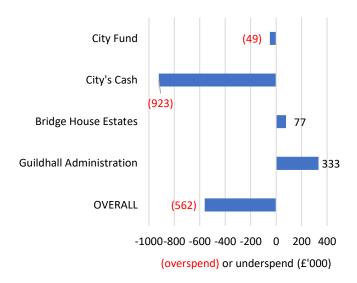

(overspend) or underspend (£'000)

**Figure 1** End of quarter variance against profiled local risk budget – (overspend) or underspend

**Figure 2** Projected year-end variance of the local risk budget – (overspend) or underspend