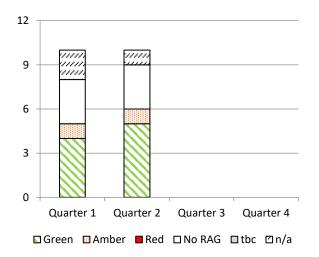

**Figure 6** Performance of KPIs linked to Investment Property (Property Investment Board)