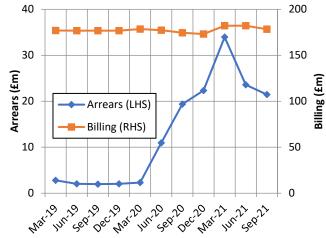

Figure 3 All project spend, forecast v actual

**Figure 4** (Investment Properties) Commercial tenants' arrears compared to annual rolling billing run.

**Figure 5** Performance of KPIs linked to Corporate Property (Corporate Asset Sub Committee)